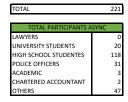

## **LESSON 20 - 17/04/2023**

| TOTAL                   | 61      |
|-------------------------|---------|
| TOTAL PARTICIPANTS IN P | RESENCE |
| LAWYERS                 | 3       |
| UNIVERSITY STUDENTS     | 4       |
| HIGH SCHOOL STUDENTES   | 28      |
| POLICE OFFICERS         | 26      |
| ACADEMIC                | C       |
| CHARTERED ACCOUNTANT    | C       |
| OTHERS                  | C       |