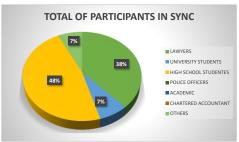

## **LESSON 20 - 17/04/2023**

| TOTAL                   | 61      |
|-------------------------|---------|
| TOTAL PARTICIPANTS IN P | RESENCE |
| LAWYERS                 | 3       |
| UNIVERSITY STUDENTS     | 4       |
| HIGH SCHOOL STUDENTES   | 28      |
| POLICE OFFICERS         | 26      |
| ACADEMIC                | C       |
| CHARTERED ACCOUNTANT    | C       |
| OTHERS                  | C       |