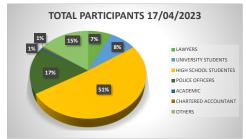

## **LESSON 20 - 17/04/2023**





| TOTAL                   | 61      |
|-------------------------|---------|
| TOTAL PARTICIPANTS IN P | RESENCE |
| LAWYERS                 | 3       |
| UNIVERSITY STUDENTS     | 4       |
| HIGH SCHOOL STUDENTES   | 28      |
| POLICE OFFICERS         | 26      |
| ACADEMIC                | C       |
| CHARTERED ACCOUNTANT    | C       |
| OTHERS                  | C       |











## 17 April – Website

| <b>D</b>                   | Acquisizione                           |                                        |                                          |
|----------------------------|----------------------------------------|----------------------------------------|------------------------------------------|
| Paese                      | Utenti 🔱                               |