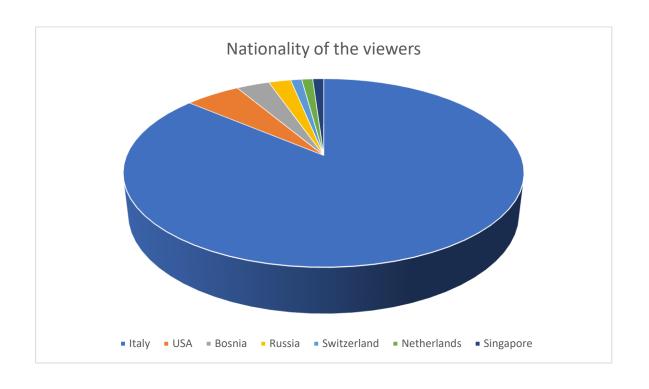

## 17 April – Website

| <b>D</b>                   | Acquisizione                           |                                        |                                          |
|----------------------------|----------------------------------------|----------------------------------------|------------------------------------------|
| Paese                      | Utenti 🔱                               | Nuovi utenti                           | Sessioni                                 |
|                            | 93<br>% del totale:<br>100,00%<br>(93) | 55<br>% del totale:<br>100,00%<br>(55) | 114<br>% del totale:<br>100,00%<br>(114) |
| 1. Italy                   | <b>81</b> (86,17%)                     | <b>44</b> (80,00%)                     | <b>99</b> (86,84%)                       |
| 2. United States           | <b>5</b> (5,32%)                       | <b>5</b><br>(9,09%)                    | <b>6</b> (5,26%)                         |
| 3. Na Bosnia & Herzegovina | <b>3</b> (3,19%)                       | 3<br>(5,45%)                           | <b>3</b> (2,63%)                         |
| 4. Russia                  | <b>2</b> (2,13%)                       | <b>1</b><br>(1,82%)                    | 3<br>(2,63%)                             |
| 5. Switzerland             | <b>1</b><br>(1,06%)                    | <b>0</b><br>(0,00%)                    | <b>1</b> (0,88%)                         |
| 6. Netherlands             | (1,06%)                                | <b>1</b><br>(1,82%)                    | <b>1</b> (0,88%)                         |
| 7. Singapore               | <b>1</b><br>(1,06%)                    | <b>1</b><br>(1,82%)                    | <b>1</b> (0,88%)                         |