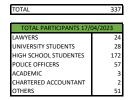

## **LESSON 20 - 17/04/2023**





| TOTAL                   | 61      |
|-------------------------|---------|
| TOTAL PARTICIPANTS IN P | RESENCE |
| LAWYERS                 | 3       |
| UNIVERSITY STUDENTS     | 4       |
| HIGH SCHOOL STUDENTES   | 28      |
| POLICE OFFICERS         | 26      |
| ACADEMIC                | C       |
| CHARTERED ACCOUNTANT    | C       |
| OTHERS                  | C       |











## 17 April – Website

| <b>D</b>                   | Acquisizione                           |                                        |                                          |
|----------------------------|----------------------------------------|----------------------------------------|------------------------------------------|
| Paese                      | Utenti 🔱