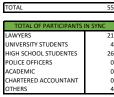

## **LESSON 20 - 17/04/2023**





| TOTAL                   | 61      |
|-------------------------|---------|
| TOTAL PARTICIPANTS IN P | RESENCE |
| LAWYERS                 | 3       |
| UNIVERSITY STUDENTS     | 4       |
| HIGH SCHOOL STUDENTES   | 28      |
| POLICE OFFICERS         | 26      |
| ACADEMIC                | C       |
| CHARTERED ACCOUNTANT    | C       |
| OTHERS                  | C       |











## 17 April – Website

| <b>D</b>                   | Acquisizione                           |                                        |                                          |
|----------------------------|----------------------------------------|----------------------------------------|------------------------------------------|
| Paese                      | Utenti 🔱                               | Nuovi utenti                           | Sessioni                                 |
|                            | 93<br>% del totale:<br>100,00%<br>(93) | 55<br>% del totale:<br>100,00%<br>(55) | 114<br>% del totale:<br>100,00%<br>(114) |
| 1. Italy                   | <b>81</b> (86,17%)                     | <b>44</b> (80,00%)                     | <b>99</b> (86,84%)