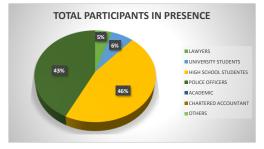

## **LESSON 20 - 17/04/2023**

| TOTAL                   | 61      |
|-------------------------|---------|
| TOTAL PARTICIPANTS IN P | RESENCE |
| LAWYERS                 | 3       |
| UNIVERSITY STUDENTS     | 4       |
| HIGH SCHOOL STUDENTES   | 28      |
| POLICE OFFICERS         | 26      |
| ACADEMIC                | C       |
| CHARTERED ACCOUNTANT    | C       |
| OTHERS                  | C       |