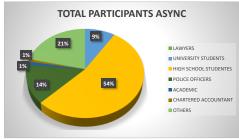

## **LESSON 20 - 17/04/2023**

| TOTAL                   | 61      |
|-------------------------|---------|
| TOTAL PARTICIPANTS IN P | RESENCE |
| LAWYERS                 | 3       |
| UNIVERSITY STUDENTS     | 4       |
| HIGH SCHOOL STUDENTES   | 28      |
| POLICE OFFICERS         | 26      |
| ACADEMIC                | C       |
| CHARTERED ACCOUNTANT    | C       |
| OTHERS                  | C       |